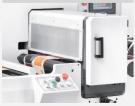

## Suitable For Both Iml And Adhesive Label

CUT-SHEET DELIVERY High speed rotary cut-sheet module with a conveyor belt enable sheet cuting and collations. This can be upgraded with an automatic stacking unit and combined with single and dual rewind options for optimal flexibility.

SEMI/ FULL ROTARY DIE CUTTING Independent servo driven with 7152 die-cut cylinder and anvil and counter pressure cylinder. Auto pre-positioning, and registration. Semi-rotary die-cut lengths: 50mm-386mm and full rotary: 190.5mm-482mm. Standard with Snowball matrix rewinder.