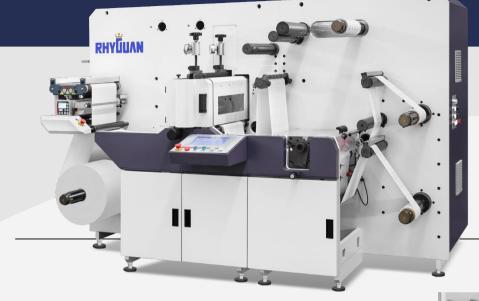

## **TOP-330-3** / MULTI-FUNCTIONAL LABEL DIE CUTTING MACHINE

Cost-efficient high speed semi-rotary die cutting solution. Offers easy shift from full rotary to semi-rotary, providing high-quality cutting of film and label stock material. Top-330-3 is a good entry level machine for productive and versatile needs. Inline combination available with laminator, slitter and sheeter.

## RHYÖUAN

| TOP-330-3                           | AVAILABLE WIDTH: 330MM/420MM/520MM |
|-------------------------------------|------------------------------------|
| Max Web Width                       | 330mm                              |
| Max Die-cutting speed (full-rotary) | 110m/min(option 180m/min)          |
| Max Die-cutting Speed (semi-rotary) | 90m/min                            |
| Max Unwinder dia.                   | 800mm                              |
| Max Rewinder dia.                   | 800mm                              |
| Min Slitting width                  | 16mm                               |
| Accuracy of Adhesive Cutting        | ±0.15mm                            |
| Accuracy of IML Cutting             | ±0.25mm                            |
| Standard Magnetic Cylinder          | 152T                               |
| Registration                        | Mark Sensor                        |
| Dimension                           | 2650×1750×1800 mm                  |
| Weight                              | 2700KGS                            |