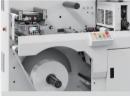

\* May vary depending on selected options&configurations

UNWINDER & WEB GUIDING Unwinder with closed-loop tension control. Electronic web guide with ultrasonic edge guide sensor. 76 mm air expanding mandrel. Max diameter 700 mm – 1000 mm roll capacity.

SEMI/ FULL ROTARY DIE CUTTING Independent servo driven with 7152 die-cut cylinder and anvil and counter pressure cylinder. Auto pre-positioning, and registration. Semi-rotary die-cut lengths: 50mm-386mm and full rotary: 190.5mm-482mm. Standard with Snowball matrix rewinder.